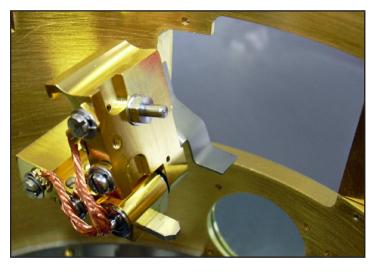

# LT-SPM COOLED SAMPLE STAGE

# Keep your sample at continual low temperature

- Compact design thermally coupled to LHe shield (<5 K)
- Pivoting mechanism allows full access to STM stage with sample "parked"
- Complete set easy to install
- Saves time because sample can be precooled
- Allows cold storage of sample during tip exchange