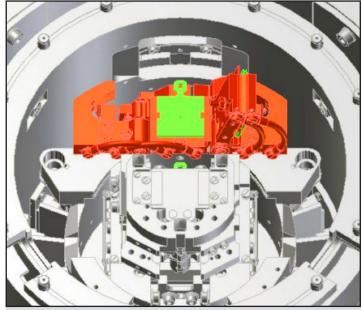

# LT-SPM COOLED SAMPLE STAGE



# Keep your sample at continual low temperature





- Compact design thermally coupled to LHe shield (<5 K)
- Pivoting mechanism allows full access to STM stage with sample "parked"
- Complete set easy to install
- Saves time because sample can be precooled
- Allows cold storage of sample during tip exchange



2<sup>nd</sup> cooled sample stage



Sample parking sequence



# Summary

## Parts needed:

- LHe shield modification (as required), cooled sample stage (typically right hand side)
- Rotatable Wobblestick (bake out tent modification as required)

## Requirements:

- Rotatable Wobblestick
- Clearance for foldaway motion to be checked if special cabling present

· Limited functionality if special cabling present

• 2<sup>nd</sup> cooled sample stage possible (depending on clearance and detailed instrument configuration)

# How to contact us:

Europe and other regions: services@scientaomicron.com

## North America:

services-NA@scientaomicron.com

services-CN@scientaomicron.com

services-JP@scientaomicron.com

for more information.