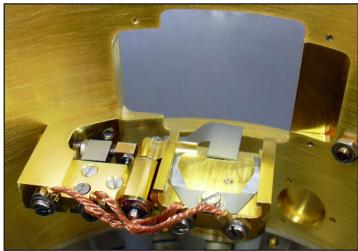

# LT-SPM COOLED SAMPLE STAGE

# Keep your sample at continual low temperature

- Compact design thermally coupled to LHe shield (<5 K)
- Pivoting mechanism allows full access to STM stage with sample "parked"
- Complete set easy to install
- Saves time because sample can be precooled
- Allows cold storage of sample during tip exchange