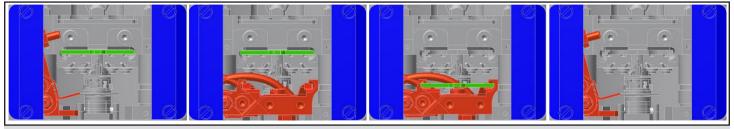

# LT-SPM COOLED SAMPLE STAGE



# Keep your sample at continual low temperature





- Compact design thermally coupled to LHe shield (<5 K)
- Pivoting mechanism allows full access to STM stage with sample "parked"
- Complete set easy to install
- Saves time because sample can be precooled
- Allows cold storage of sample during tip exchange



2<sup>nd</sup> cooled sample stage



Sample parking sequence



# Summary

## Parts needed:

- LHe shield modification (as required), cooled sample stage (typically right hand side)
- Rotatable Wobblestick (bake out tent modification as required)

## Requirements:

- Rotatable Wobblestick
- Clearance for foldaway motion to be checked if special cabling present

· Limited functionality if special cabling present

• 2<sup>nd</sup> cooled sample stage possible (depending on clearance and detailed instrument configuration)

# How to contact us:

Europe and other regions: services@scientaomicron.com

## North America:

services-NA@scientaomicron.com

services-CN@scientaomicron.com

services-JP@scientaomicron.com

for more information.