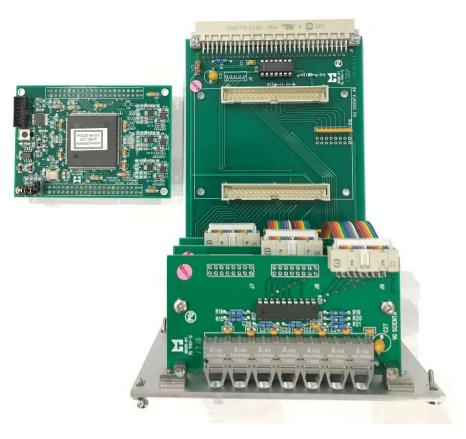

# DOM Upgrade Card HVC20 v 6.0 Digital Output Motherboard

The HVC20 card sits on the DOM board and replaces the 7048#0 and 7048#32 boards. A new backplane replaces the old.

## Parts included:

- DOM board
- Back plane
- Cabling
- Instruction